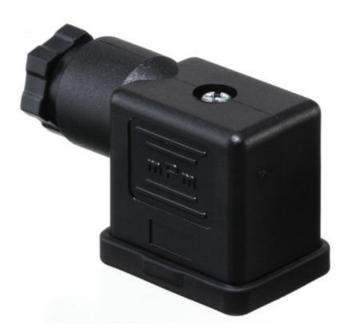

## MOLEX - MPM DIN FORM B INDUSTRIAL / DIN FORM B

C22200N0R Form B Industrial, 2P+Earth, Ext Thread, IP67, Black

- With or without LED and transient protection
- Fibreglass-reinforced housing
- Turnable insert
- 11 mm or 10 mm connector distance EN175301-803 (DIN43650-B Industrial/-B)

## PRODUCT DESCRIPTION

IP67 rated DIN valve connectors with improved strain relief. Cable retention force increased by up to 20% over internal nut styles. Enlarged Cable range that covers the PG9 and PG11 internal thread connector cable range. Conforms to EN 175301-803.

## SPECIFICATIONS

| Circuit                                                       | No circuit              |
|---------------------------------------------------------------|-------------------------|
| IP Class                                                      | IP67                    |
| Cross-Section Max                                             | 1,5 mm²                 |
| Cable Diameter Max                                            | 9 mm                    |
| Cable Diameter Min                                            | 4 mm                    |
| Color House                                                   | Black                   |
| Central Material                                              | Polyamide               |
| LED indicator                                                 | No                      |
|                                                               |                         |
| Temperature range to                                          | 90 °C                   |
|                                                               |                         |
| Temperature range to                                          | 90 °C                   |
| Temperature range to Temperature range from                   | 90 °C<br>-40 °C         |
| Temperature range to<br>Temperature range from<br>Current max | 90 °C<br>-40 °C<br>16 A |