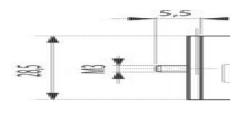

## SPECIFICATIONS

| Circuit                                                       | No circuit              |
|---------------------------------------------------------------|-------------------------|
| IP Class                                                      | IP67                    |
| Cross-Section Max                                             | 1,5 mm²                 |
| Cable Diameter Max                                            | 9 mm                    |
| Cable Diameter Min                                            | 4 mm                    |
| Color House                                                   | Black                   |
| Central Material                                              | Polyamide               |
| LED indicator                                                 | No                      |
|                                                               |                         |
| Temperature range to                                          | 90 °C                   |
|                                                               |                         |
| Temperature range to                                          | 90 °C                   |
| Temperature range to Temperature range from                   | 90 °C<br>-40 °C         |
| Temperature range to<br>Temperature range from<br>Current max | 90 °C<br>-40 °C<br>16 A |